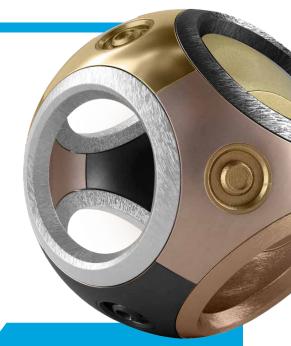

#### **RUBIG coating systems**

Selection of the coating system depending on the colour e. g.: Silver/grey (CrN, CrCN), white gold/light yellow (ZrN, ZrCN), brass (DLC, DLC+MoS<sub>2</sub>)

RÜBIG Technologie GmbH & Co KG Schafwiesenstrasse 56, 4600 Wels, AUSTRIA Ivan Grgić DipEng | +43 664 88636322 ivan.grgic@rubig.com | www.rubig.com